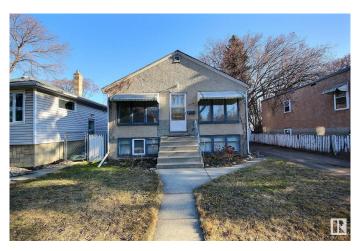

# \$425.000

4 Bedroom, 2.00 Bathroom, 807 sqft Single Family on 0.00 Acres

Allendale, Edmonton, AB

Legal Secondary Suite! Perched on a 43'x129' lot on a quite street in Allendale, this one offers a great opportunity with 2 self contained suites and a single detached garage. Upper suite offers a big kitchen and living room, 2 nice bedrooms and an updated 4 piece bath, the lower level has a very long term tenant and offers huge windows a galley styled kitchen, 2 bedrooms and a full bathroom, oversized single garage in the good sized backyard completes the package. 2km from the University of Alberta, minutes from the river valley, Whyte Ave, all major amenities and connecting routes.

#### **Exterior**

Exterior Wood, Stucco

Exterior Features Back Lane, Fenced, Landscaped, Shopping Nearby

Roof Asphalt Shingles
Construction Wood, Stucco

Foundation Concrete Perimeter