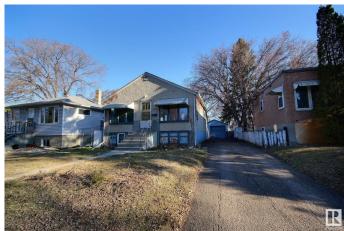

# \$425.000

4 Bedroom, 2.00 Bathroom, 807 sqft Single Family on 0.00 Acres

Allendale, Edmonton, AB

Legal Secondary Suite! Perched on a 43'x129' lot on a quite street in Allendale, this one offers a great opportunity with 2 self contained suites and a single detached garage. Upper suite offers a big kitchen and living room, 2 nice bedrooms and an updated 4 piece bath, the lower level has a very long term tenant and offers huge windows a galley styled kitchen, 2 bedrooms and a full bathroom, oversized single garage in the good sized backyard completes the package. 2km from the University of Alberta, minutes from the river valley, Whyte Ave, all major amenities and connecting routes.

#### **Amenities**

Amenities Off Street Parking, On Street Parking, Deck, Infill Property

Parking Single Garage Detached

Interior

Appliances Dryer, Washer, Window Coverings, Refrigerators-Two, Stoves-Two

Heating Forced Air-1, Natural Gas