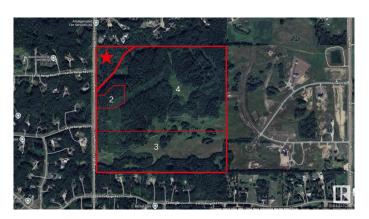

## \$425,000

0 Bedroom, 0.00 Bathroom, Rural on 7.86 Acres

None, Rural Parkland County, AB

Lot 1 - Premium corner lot in a private, treed setting, outside of subdivision. Located at the northwest corner of City View Estates, this 7.86+/- acre parcel offers mature trees, gentle rolling land, and paved access off Range Road 275. Zoned RC - Country Residential, this lot is ideal for building a custom home with room for outbuildings, hobby gardening, and more--all within a quiet, rural community just 10 minutes from Spruce Grove, less than 30 minutes from Edmonton, and only 20 minutes from St. Albert, and Acheson. With power and gas at the property line.

#### **Essential Information**

MLS® # E4431323 Price \$425,000

Bathrooms 0.00
Acres 7.86
Type Rural

Sub-Type Vacant Lot/Land

Status Active

## **Community Information**

Address 54115 Rge Rd 275

Area Rural Parkland County

Subdivision None

City Rural Parkland County

County ALBERTA

Province AB

Postal Code T7X 3S4