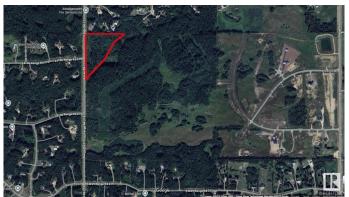

## \$425,000

0 Bedroom, 0.00 Bathroom, Rural on 7.86 Acres

None, Rural Parkland County, AB

Lot 1 - Premium corner lot in a private, treed setting, outside of subdivision. Located at the northwest corner of City View Estates, this 7.86+/- acre parcel offers mature trees, gentle rolling land, and paved access off Range Road 275. Zoned RC - Country Residential, this lot is ideal for building a custom home with room for outbuildings, hobby gardening, and more--all within a quiet, rural community just 10 minutes from Spruce Grove, less than 30 minutes from Edmonton, and only 20 minutes from St. Albert, and Acheson. With power and gas at the property line.

#### **Essential Information**

MLS® # E4431323 Price \$425,000

Bathrooms 0.00
Acres 7.86
Type Rural

Sub-Type Vacant Lot/Land

Status Active

## **Community Information**

Address 54115 Rge Rd 275

Area Rural Parkland County

Subdivision None

City Rural Parkland County

County ALBERTA

Province AB

Postal Code T7X 3S4