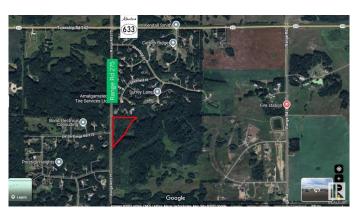

## \$425,000

0 Bedroom, 0.00 Bathroom, Rural on 7.86 Acres

None, Rural Parkland County, AB

Lot 1 - Premium corner lot in a private, treed setting, outside of subdivision. Located at the northwest corner of City View Estates, this 7.86+/- acre parcel offers mature trees, gentle rolling land, and paved access off Range Road 275. Zoned RC - Country Residential, this lot is ideal for building a custom home with room for outbuildings, hobby gardening, and more--all within a quiet, rural community just 10 minutes from Spruce Grove, less than 30 minutes from Edmonton, and only 20 minutes from St. Albert, and Acheson. With power and gas at the property line.

#### **Essential Information**

MLS® # E4431323 Price \$425,000

Bathrooms 0.00
Acres 7.86
Type Rural

Sub-Type Vacant Lot/Land

Status Active

## **Community Information**

Address 54115 Rge Rd 275

Area Rural Parkland County

Subdivision None

City Rural Parkland County

County ALBERTA

Province AB

Postal Code T7X 3S4