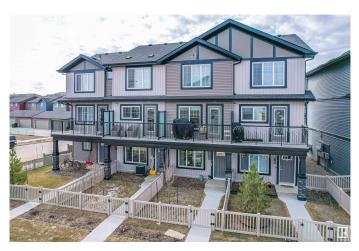

#### \$379,000

3 Bedroom, 2.50 Bathroom, 1,200 sqft Single Family on 0.00 Acres

Rosenthal (Edmonton), Edmonton, AB

IMMACULATE! Welcome to "The Gabriel― by StreetSide Developments, nestled in the vibrant, family-friendly community of Rosenthal in West Edmonton. With NO CONDO FEES and over 1200 sqft of beautifully upgraded living space, this thoughtfully designed townhouse blends style, comfort, and value. This middle unit offers enhanced energy efficiency and excellent sun exposure throughout the day. Enjoy \$15K in elegant upgradesâ€"chevron-patterned luxury vinyl plank flooring, smooth ceilings (no popcorn!), and sleek, ceiling-height cabinetry. The kitchen is a showstopper with a tile backsplash and premium appliances, including a front-dial stove, GE French door fridge, BOSCH dishwasher, and LG WashTower laundry centre. The main level features a spacious foyer, 2-piece bath, and a versatile bedroom. Upstairs includes two generous bedrooms and two full baths. High-end furniture and portable A/C unit can be included. Prime locationâ€"just minutes from Costco, River Cree, and Secord Rec Centre. A true West Edmonton gem!