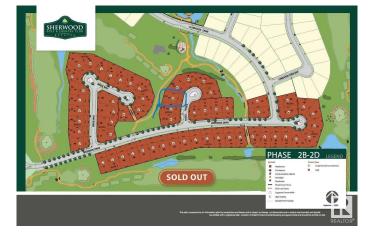

#### **Community Information**

| Address     | 554 52327 Rge Road 233               |
|-------------|--------------------------------------|
| Area        | Rural Strathcona County              |
| Subdivision | Sherwood Golf & Country Club Estates |

## Exterior

Exterior Features Back Lane, Cul-De-Sac