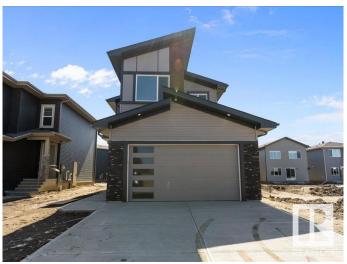

## \$595.000

3 Bedroom, 3.00 Bathroom, 1.905 sqft Rural on 0.11 Acres

Irvine Creek, Rural Leduc County, AB

BRAND NEW ~ READY to MOVE IN ~ SEPARATE ENTRANCE - Located in the modern community of Irvine Creek just a short drive to Beaumont, Leduc and Edmonton. Uniquely situated between Beaumont and Leduc, Irvine Creek is a brand new modern development close to schools, shopping the Edmonton International Airport and all the necessary services. The home at just under 2000sqft is ready to move into with even the garage being fully finished. With a modern kitchen overlooking a two storey living room with a gorgeous fireplace anchoring the bright space. Flooded with natural light from the large windows, the home feels significantly larger than it is. There's a main floor den that can be easily converted to a fourth bedroom, and it comes with a full bath on the main. There's a bonus room on the upper level and a gorgeous owner's suite. The separate entrance means you have the option for a separate basement suite. Great curb appeal, a modern and stylish interior and comes with a \$5,000 appliance credit.

Built in 2024

Year Built 2024

Type Rural

Sub-Type Detached Single Family

Style 2 Storey

Status Active