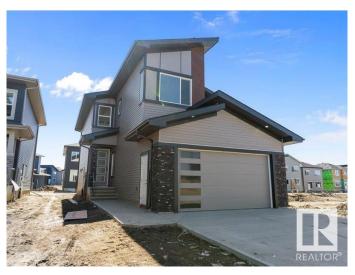

## \$595.000

3 Bedroom, 3.00 Bathroom, 1.905 sqft Rural on 0.11 Acres

Irvine Creek, Rural Leduc County, AB

BRAND NEW ~ READY to MOVE IN ~ SEPARATE ENTRANCE - Located in the modern community of Irvine Creek just a short drive to Beaumont, Leduc and Edmonton. Uniquely situated between Beaumont and Leduc, Irvine Creek is a brand new modern development close to schools, shopping the Edmonton International Airport and all the necessary services. The home at just under 2000sqft is ready to move into with even the garage being fully finished. With a modern kitchen overlooking a two storey living room with a gorgeous fireplace anchoring the bright space. Flooded with natural light from the large windows, the home feels significantly larger than it is. There's a main floor den that can be easily converted to a fourth bedroom, and it comes with a full bath on the main. There's a bonus room on the upper level and a gorgeous owner's suite. The separate entrance means you have the option for a separate basement suite. Great curb appeal, a modern and stylish interior and comes with a \$5,000 appliance credit.

Built in 2024

Year Built 2024

Type Rural

Sub-Type Detached Single Family

Style 2 Storey

Status Active