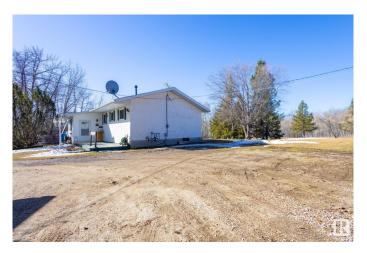

## \$369,900

3 Bedroom, 2.00 Bathroom, 1,045 sqft Rural on 3.03 Acres

Brookside Estates (Parkland), Rural Parkland County, AB

This cozy country home offers peace, quiet, and that warm feeling of coming home. Sitting on 3.03 acres at the end of a no-through road, you'll find privacy, trees, and room to roam. The 1,044 sq ft bungalow features 3 bedrooms, 2 bathrooms, a heated double garage, several storage sheds, a greenhouse, flower gardens, and a screened-in fire pit for those summer nights. Located in the heart of Wabamunâ€"where there's a school, grocery store, gas station, and hardware shopâ€"it's country living with small-town charm. Updates include roof insulation (2013), shingles and venting (2015), bathroom renos (2016 & 2017), and all-new doors.

#### **Exterior**

Exterior Wood

Exterior Features Fenced, Fruit Trees/Shrubs, Landscaped, Schools, Stream/Pond, Treed

Lot, Vegetable Garden

Construction Wood

Foundation Concrete Perimeter