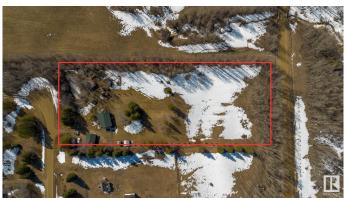

## \$369,900

3 Bedroom, 2.00 Bathroom, 1,045 sqft Rural on 3.03 Acres

Brookside Estates (Parkland), Rural Parkland County, AB

This cozy country home offers peace, quiet, and that warm feeling of coming home. Sitting on 3.03 acres at the end of a no-through road, you'll find privacy, trees, and room to roam. The 1,044 sq ft bungalow features 3 bedrooms, 2 bathrooms, a heated double garage, several storage sheds, a greenhouse, flower gardens, and a screened-in fire pit for those summer nights. Located in the heart of Wabamunâ€"where there's a school, grocery store, gas station, and hardware shopâ€"it's country living with small-town charm. Updates include roof insulation (2013), shingles and venting (2015), bathroom renos (2016 & 2017), and all-new doors.

### **Essential Information**

MLS® # E4430602 Price \$369,900

Bedrooms 3

Bathrooms 2.00

Full Baths 2

Square Footage 1,045

Acres 3.03

Year Built 1981