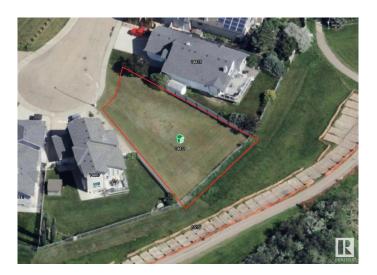

# \$325,000

0 Bedroom, 0.00 Bathroom, Single Family on 0.00 Acres

Fraser, Edmonton, AB

**Exceptional Development Opportunity in** Fraser â€" Last Lot in cul-de-sac! Attention builders & investors! Seize this rare opportunity to acquire a premium 742 sq m pie-shaped lot in the desirable Fraser community. Strategically located at the end of a quiet cul-de-sac, this property backs onto the river valley & expansive green space, providing unmatched appeal for high-end residential development. With direct access to scenic river valley trails, an off-leash dog park, and proximity to two golf courses, this location is highly attractive to future homeowners. Quick access to the Henday ensures convenient connectivity to all corners of the city, making it ideal for commuters. Whether you're looking to build a luxury custom home, Duplex or 4Plex with legal basements suites this RS zoned lot offers the perfect canvas with strong market demand. Don't miss your chance to develop in one of Edmonton's most sought-after communities. Secure this prime lot and capitalize on its full potential.

# **Community Information**

Address 14411 16 Street

Area Edmonton

Subdivision Fraser

City Edmonton
County ALBERTA

Province AB

Postal Code T5Y 2V1

#### **Exterior**

Exterior Features Backs Onto Park/Trees, Cul-De-Sac, Fenced, Golf Nearby, Level Land,

Playground Nearby, Private Setting, Public Swimming Pool, Public Transportation, River Valley View, River View, Schools, Shopping