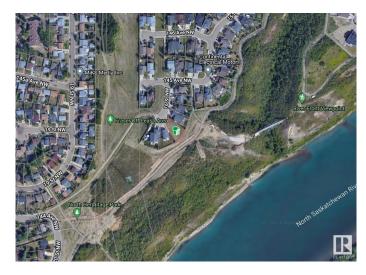

# \$325,000

0 Bedroom, 0.00 Bathroom, Single Family on 0.00 Acres

Fraser, Edmonton, AB

**Exceptional Development Opportunity in** Fraser â€" Last Lot in cul-de-sac! Attention builders & investors! Seize this rare opportunity to acquire a premium 742 sq m pie-shaped lot in the desirable Fraser community. Strategically located at the end of a quiet cul-de-sac, this property backs onto the river valley & expansive green space, providing unmatched appeal for high-end residential development. With direct access to scenic river valley trails, an off-leash dog park, and proximity to two golf courses, this location is highly attractive to future homeowners. Quick access to the Henday ensures convenient connectivity to all corners of the city, making it ideal for commuters. Whether you're looking to build a luxury custom home, Duplex or 4Plex with legal basements suites this RS zoned lot offers the perfect canvas with strong market demand. Don't miss your chance to develop in one of Edmonton's most sought-after communities. Secure this prime lot and capitalize on its full potential.

#### **Exterior**

Exterior Features Backs Onto Park/Trees, Cul-De-Sac, Fenced, Golf Nearby, Level Land,

Playground Nearby, Private Setting, Public Swimming Pool, Public Transportation, River Valley View, River View, Schools, Shopping