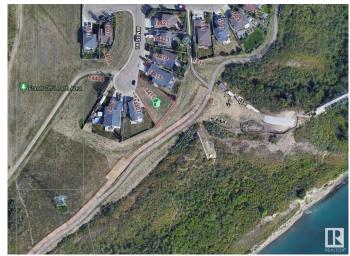

# \$325,000

0 Bedroom, 0.00 Bathroom, Single Family on 0.00 Acres

Fraser, Edmonton, AB

**Exceptional Development Opportunity in** Fraser â€" Last Lot in cul-de-sac! Attention builders & investors! Seize this rare opportunity to acquire a premium 742 sq m pie-shaped lot in the desirable Fraser community. Strategically located at the end of a quiet cul-de-sac, this property backs onto the river valley & expansive green space, providing unmatched appeal for high-end residential development. With direct access to scenic river valley trails, an off-leash dog park, and proximity to two golf courses, this location is highly attractive to future homeowners. Quick access to the Henday ensures convenient connectivity to all corners of the city, making it ideal for commuters. Whether you're looking to build a luxury custom home, Duplex or 4Plex with legal basements suites this RS zoned lot offers the perfect canvas with strong market demand. Don't miss your chance to develop in one of Edmonton's most sought-after communities. Secure this prime lot and capitalize on its full potential.

#### **Exterior**

Exterior Features Backs Onto Park/Trees, Cul-De-Sac, Fenced, Golf Nearby, Level Land,

Playground Nearby, Private Setting, Public Swimming Pool, Public Transportation, River Valley View, River View, Schools, Shopping