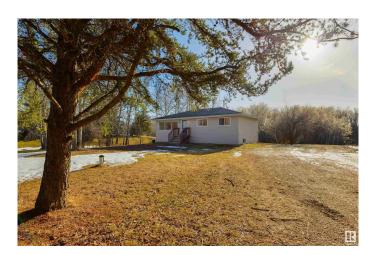

## \$375,000

3 Bedroom, 1.00 Bathroom, 1,115 sqft Rural on 1.17 Acres

Heatherlea, Rural Parkland County, AB

Not too big, not too small, this acreage is just right! Backing onto ENVIRONMENTAL RESERVE, this bungalow features laminate flooring, a large living room, great kitchen with picture window overlooking the yard, spacious dining room with garden doors leading out to the 2-tiered deck, 3 bedrooms, 1 bathroom, and a partially-finished WALK-OUT basement with 9' ceilings! Whether you have big dreams of renovating this home to make it your own, building a garage/shop, or leaving it just the way it is, this property is beautifully treed and only a short drive to Spruce Grove & Stony Plain.

# **Exterior**

Exterior Wood

Exterior Features Backs Onto Park/Trees, Environmental Reserve, Landscaped, Private

Setting, Ravine View, Recreation Use, Schools, Treed Lot, See Remarks

Construction Wood

Foundation Preserved Wood