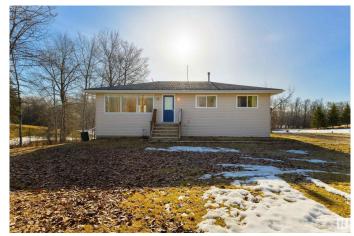

## \$375,000

3 Bedroom, 1.00 Bathroom, 1,115 sqft Rural on 1.17 Acres

Heatherlea, Rural Parkland County, AB

Not too big, not too small, this acreage is just right! Backing onto ENVIRONMENTAL RESERVE, this bungalow features laminate flooring, a large living room, great kitchen with picture window overlooking the yard, spacious dining room with garden doors leading out to the 2-tiered deck, 3 bedrooms, 1 bathroom, and a partially-finished WALK-OUT basement with 9' ceilings! Whether you have big dreams of renovating this home to make it your own, building a garage/shop, or leaving it just the way it is, this property is beautifully treed and only a short drive to Spruce Grove & Stony Plain.

Type Rural

Sub-Type Detached Single Family

Style Bungalow
Status Active