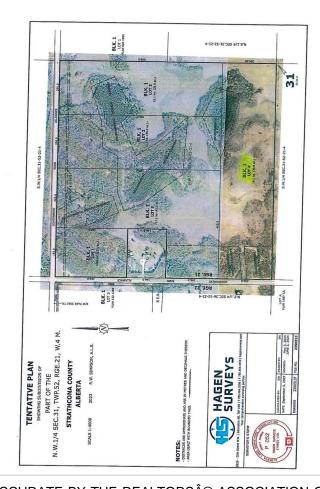

# \$599,702 - Rr 220 Twp 530, Rural Strathcona County

MLS® #E4429816

#### \$599,702

0 Bedroom, 0.00 Bathroom, Rural on 39.74 Acres

None, Rural Strathcona County, AB

CLOSE PROXIMITY TO ARDROSSAN AND SHERWOOD PARK!...BEAUTIFUL ROLLING LAND, TREED, PRIVATE SETTING...GREAT BUILDING SITE...APPROACHES PAID FOR, PAID TO LOT LINE...GAS AND POWER ADJACENT TO PROPERTY...VERY PRIVATE!

### **Community Information**

Address Rr 220 Twp 530

Area Rural Strathcona County

Subdivision None

City Rural Strathcona County

County ALBERTA

Province AB

Postal Code T8A 6M8