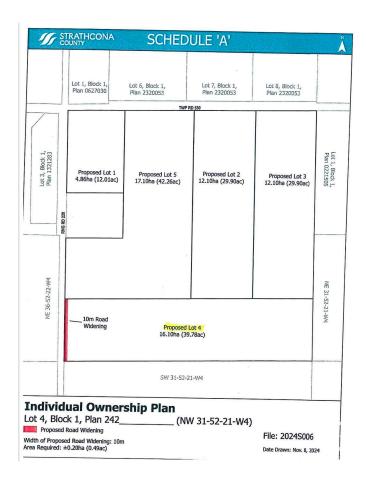

# \$599,702 - Rr 220 Twp 530, Rural Strathcona County

MLS® #E4429816

#### \$599,702

0 Bedroom, 0.00 Bathroom, Rural on 39.74 Acres

None, Rural Strathcona County, AB

CLOSE PROXIMITY TO ARDROSSAN AND SHERWOOD PARK!...BEAUTIFUL ROLLING LAND, TREED, PRIVATE SETTING...GREAT BUILDING SITE...APPROACHES PAID FOR, PAID TO LOT LINE...GAS AND POWER ADJACENT TO PROPERTY...VERY PRIVATE!

#### **Essential Information**

MLS® # E4429816

Price \$599,702

Bathrooms 0.00 Acres 39.74

Type Rural

Sub-Type Vacant Lot/Land

Status Active

### **Community Information**

Address Rr 220 Twp 530

Area Rural Strathcona County

Subdivision None

City Rural Strathcona County

County ALBERTA

Province AB

Postal Code T8A 6M8

#### **Exterior**

Exterior Features Private Setting, Rolling Land,

## **Additional Information**

Date Listed

April 9th, 2025

Days on Market

10

Zoning

Zone 80

DATA IS DEEMED RELIABLE BUT IS NOT GUARANTEED ACCURATE BY THE EDMONTON. COPYRIGHT 2025 BY THE REALTORS® ASSOCIATION RESERVED. Trademarks are owned or controlled by the Canadian Real Estate estate professionals who are members of CREA (REALTORA®) provide (MLS®, Multiple Listing Service®)