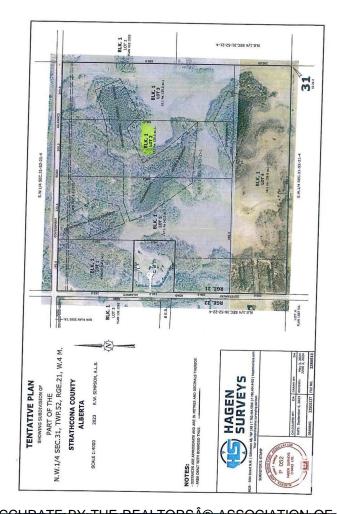

#### \$569,702

0 Bedroom, 0.00 Bathroom, Rural on 29.90 Acres

None, Rural Strathcona County, AB

CLOSE PROXIMITY TO ARDROSSAN AND SHERWOOD PARK!...BEAUTIFUL ROLLING LAND, TREED, PRIVATE SETTING...GREAT BUILDING SITE...APPROACHES PAID FOR, PAID TO LOT LINE...GAS AND POWER ADJACENT TO PROPERTY...VERY PRIVATE!

# **Community Information**

Address

Rr 220 Twp Rd 530

Area

Rural Strathcona County

Subdivision

None

City

## **Exterior**

Exterior Features Private Setting, Rolling Land,