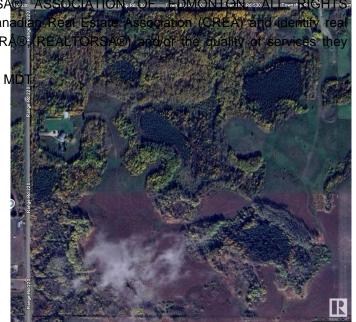

#### \$569,702

0 Bedroom, 0.00 Bathroom, Rural on 29.90 Acres

None, Rural Strathcona County, AB

CLOSE PROXIMITY TO ARDROSSAN AND SHERWOOD PARK!...BEAUTIFUL ROLLING LAND, TREED, PRIVATE SETTING...GREAT BUILDING SITE...APPROACHES PAID FOR, PAID TO LOT LINE...GAS AND POWER ADJACENT TO PROPERTY...VERY PRIVATE!

## **Exterior**

Exterior Features Private Setting, Rolling Land,