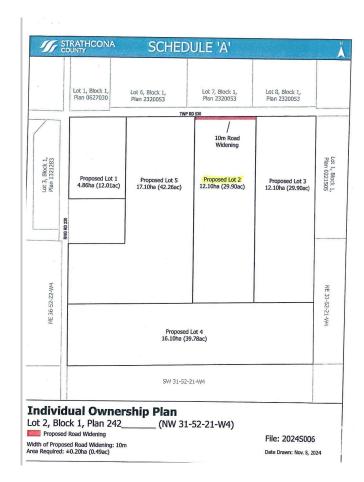

#### \$569,702

0 Bedroom, 0.00 Bathroom, Rural on 29.90 Acres

None, Rural Strathcona County, AB

CLOSE PROXIMITY TO ARDROSSAN AND SHERWOOD PARK!...BEAUTIFUL ROLLING LAND, TREED, PRIVATE SETTING...GREAT BUILDING SITE...APPROACHES PAID FOR, PAID TO LOT LINE...GAS AND POWER ADJACENT TO PROPERTY...VERY PRIVATE!

29.90

Type

Rural

Sub-Type

Vacant Lot/Land

Status

Active

# **Community Information**

Address

Rr 220 Twp Rd 530

Area

Rural Strathcona County

Subdivision

None

City

## **Exterior**

Exterior Features Private Setting, Rolling Land,

## **Additional Information**

Date Listed April 9th, 2025

Days on Market 10

Zoning Zone 80

DATA IS DEEMED RELIABLE BUT IS NOT GUARANTEED ACCURATE BY THE REEDMONTON. COPYRIGHT 2025 BY THE REALTORS® ASSOCIATION OF RESERVED. Trademarks are owned or controlled by the Canadian Real Estate Associate professionals who are members of CREA (REALTORA®) and provide (MLS®, Multiple Listing Service®)