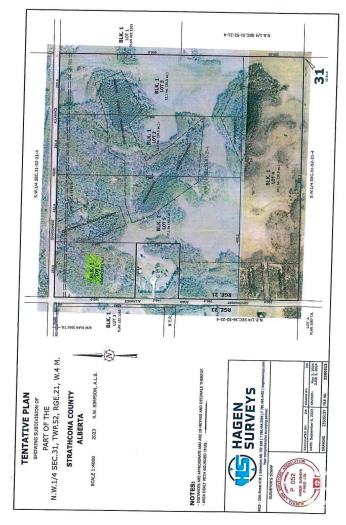

#### \$499,702

0 Bedroom, 0.00 Bathroom, Rural on 12.01 Acres

None, Rural Strathcona County, AB

CLOSE PROXIMITY TO ARDROSSAN AND SHERWOOD PARK!...BEAUTIFUL ROLLING LAND, TREED, PRIVATE SETTING...GREAT BUILDING SITE...APPROACHES PAID FOR, PAID TO LOT LINE...GAS AND POWER ADJACENT TO PROPERTY...VERY PRIVATE!

# **Essential Information**

MLS® # E4429814

Price \$499,702

Bathrooms 0.00

Acres 12.01

Year Built 2025

Type Rural

Sub-Type Vacant Lot/Land

# **Community Information**

Address Rr 220 Twp Rd 530

Area Rural Strathcona County

Subdivision None

City Rural Strathcona County

County ALBERTA

Province AB

Postal Code T8A 6M8