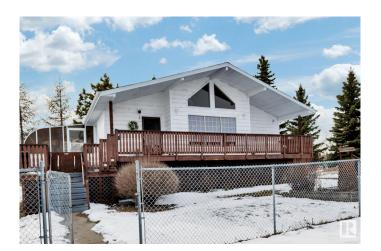

# \$630,000 - 1 52449 Rge Road 222, Rural Strathcona County

MLS® #E4429271

## \$630,000

4 Bedroom, 2.00 Bathroom, 1,023 sqft Rural on 3.58 Acres

Garden Estates, Rural Strathcona County, AB

almost 2000 sf of living space this Newly extensively renovated, immaculate, bright Airconditioned Raised Bungalow is 5 minutes drive to Sherwood Park and Ardrossan, 14 minutes to Tamarack. House has been extensively renovated with new roof, flooring, paint, Trim, Doors, Windows, Plumbing, wiring, Lighting, Furnace, and a Water Conditioning system, New Well Motor + Well water storage tank, New Washer, Dryer, extra Water softener, new Fridge, new Stove, new Microwave, new Chandelier. Also City water line in the subdivision. House is offering 3 bedrooms, one washroom, living, dining and a sun room upstairs and one bedroom, Laundry, family room downstairs, 3 Car detached Garage ad an old 2 Car garage as storage.

### **Essential Information**

MLS® # E4429271 Price \$630,000

Bedrooms 4

Bathrooms 2.00

Full Baths 2

Square Footage 1,023

Acres 3.58

Year Built 1986 Type Rural

#### **Exterior**

Exterior Wood

Exterior Features Corner Lot, Fenced, Landscaped, Level Land

Construction Wood

Foundation Concrete Perimeter