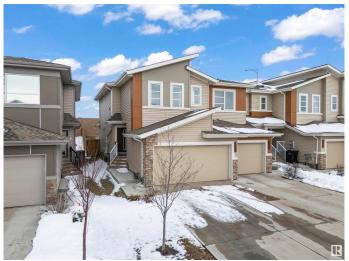

### \$469.000

3 Bedroom, 2.50 Bathroom, 1,542 sqft Single Family on 0.00 Acres

Cavanagh, Edmonton, AB

Located in the vibrant community of Cavanagh in SW Edmonton, this former Sterling Showhome is a beautifully maintained half-duplex offering 1,542 sq ft of thoughtfully designed living space. Built in 2020, it features 3 bedrooms, 2.5 bathrooms, and an open-concept main floor with stylish finishes, including vinyl plank and tile flooring. The upper level includes a convenient laundry room and a spacious primary suite with a 5-piece ensuite. The home also offers an unfinished basement for future development and a double attached garage. Situated on a west-facing lot and close to schools, shopping, and major roadways, this home blends comfort, quality, and location.

#### **Essential Information**

MLS® # E4429146 Price \$469,000

Bedrooms 3

Bathrooms 2.50

Full Baths 2

Half Baths 1

Square Footage 1,542

Acres 0.00

# **Community Information**

Address 3099 Checknita Way

Area Edmonton
Subdivision Cavanagh
City Edmonton
County ALBERTA

Province AB

Postal Code T6W 4E9