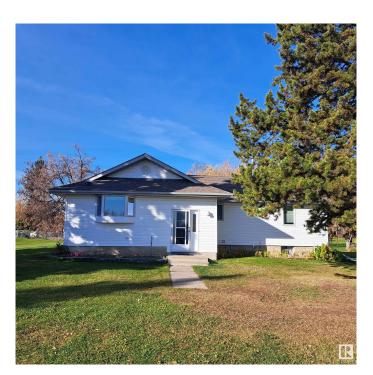

## \$549,900

2 Bedroom, 2.00 Bathroom, 1,335 sqft Rural on 5.76 Acres

St. Francis, Rural Leduc County, AB

St Francis on pavement to the house and garage, 5.76 Acres set up for cattle or horses inside the Leduc County Agriculture District. The home is about 1300Sq' of bright space with a huge country kitchen, corner fireplace, large living room, main floor laundry and 2 good size bedrooms. The basement is very clean with a 3rd bedroom, 4 pc bath, cold room, and room for a 2nd living room. Recent upgrades include septic pump, roof, new furnace, 100 amp power. There is a oversized double garage with work shop, power, flat concrete floor and a wood heater. Yard is well taken care of and has a second well centrally located with tractor tire water tank. Many out buildings, large animal shed and 40x60 Quonset. This is a exceptionally well taken care of fenced property and could fill many rolls from a home and hobby to Agra-business, future green house, or even a potential equipment, storage or rental yard centrally located right on pavement.