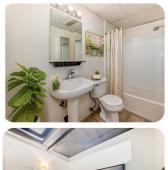

## Interior

Appliances Dishwasher-Built-In, Hood Fan, Refrigerator, Stacked Washer/Dryer,

Stove-Electric

Heating Forced Air-1, Natural Gas