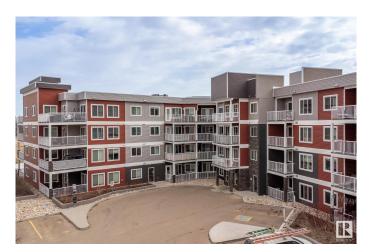

#### \$189,900

1 Bedroom, 1.00 Bathroom, 589 sqft Condo / Townhouse on 0.00 Acres

Rutherford (Edmonton), Edmonton, AB

TOP FLOOR CONDO with PARK/RAVINE VIEWS! You are going to be impressed with this beautiful ONE BEDROOM condo in Crossroads at Rutherford. 2017 build, 9' ceilings, extended cabinets to ceiling, Luxury Vinyl Plank flooring throughout, Quartz Countertops, SS Appliances, Huge 15'9"x 9'8" Master Bedroom with Large walk in closet and a private balcony with views! The efficient layout grants this unit with LOW CONDO FEES. This building comes with a car wash and TITLED HEATED UNDERGROUND PARKING STALL with STORAGE CAGE. Located close to many amenities, grocery stores and shops. Whether you are a first time buyer, investor or downsizer, this property has something for everyone!

### **Exterior**

Exterior Wood, Stone, Vinyl

Exterior Features Flat Site, Landscaped, Public Swimming Pool, Schools, Shopping

Nearby

Roof EPDM Membrane
Construction Wood, Stone, Vinyl
Foundation Concrete Perimeter