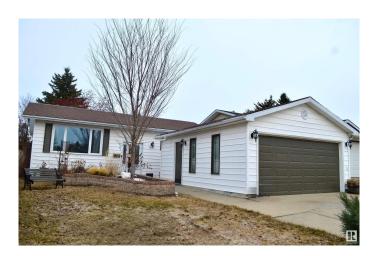

# \$449,900 - 1027 38 Street, Edmonton

MLS® #E4427907

# \$449,900

2 Bedroom, 2.00 Bathroom, 1,069 sqft Single Family on 0.00 Acres

Crawford Plains, Edmonton, AB

Beautiful, completely finished, home with fully fenced and private back yard in a quiet Millwoods neighbourhood. A flowing and functional main floor design with large windows overlooking the deck and back yard and welcoming in the morning sun. High quality upgrades and renovations throughout so there's nothing to do but move-in and enjoy. A heated, oversized, detached garage out front complete the package. In a convenient area with quick access to shopping and the Anthony Henday, your home search ends here!

#### **Amenities**

Amenities Air Conditioner, Deck, Hot Water Natural Gas

Parking Spaces 4

Parking Double Garage Detached

# **Exterior**

Exterior Wood, Vinyl

Exterior Features Fenced, Flat Site, Fruit Trees/Shrubs, Golf Nearby, Landscaped,

Playground Nearby, Public Transportation, Schools, Shopping Nearby

Roof Asphalt Shingles