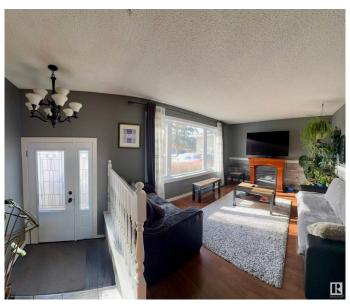

# \$449,900

2 Bedroom, 2.00 Bathroom, 1,069 sqft Single Family on 0.00 Acres

Crawford Plains, Edmonton, AB

Beautiful, completely finished, home with fully fenced and private back yard in a quiet Millwoods neighbourhood. A flowing and functional main floor design with large windows overlooking the deck and back yard and welcoming in the morning sun. High quality upgrades and renovations throughout so there's nothing to do but move-in and enjoy. A heated, oversized, detached garage out front complete the package. In a convenient area with quick access to shopping and the Anthony Henday, your home search ends here!

#### Interior

Appliances Dishwasher-Built-In, Dryer, Freezer, Garage Control, Garage Opener,

Microwave Hood Fan, Refrigerator, Storage Shed, Stove-Electric,

Washer, Curtains and Blinds

Heating Forced Air-1, Natural Gas