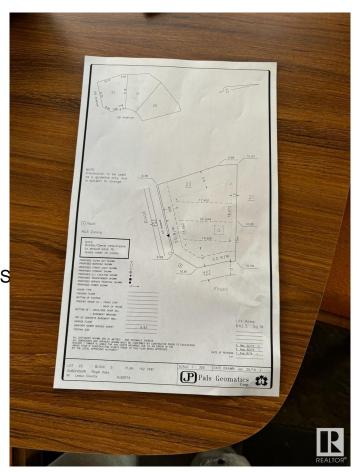

## \$350,000

0 Bedroom, 0.00 Bathroom, Rural on 0.16 Acres

Royal Oaks\_LEDU, Rural Leduc County, AB

Welcome to Royal Oaks Corner Lot â€" an exceptional opportunity to build your Custom-built dream Home. Enjoy the added benefits of green space and walking trails at the rear of the property. The lot is serviced with municipal water and sewer, ensuring convenience and reliability. With its prime location, you're only approximately 10 minutes from Edmonton International Airport, Costco, and other major amenities. Public transportation options are close by, and you'll be just 5-6 minutes from Edmonton South Common, which offers free Wi-Fi parks, a 2.5-acre playground, restaurants, and more. Royal Oaks is a prestigious neighborhood with multimillion-dollar homes, making it the perfect place to build the home you've always dreamed of. Don't miss out on this incredible opportunity!.

#### **Essential Information**

MLS® # E4427897 Price \$350,000

Bathrooms 0.00
Acres 0.16
Type Rural

Sub-Type Vacant Lot/Land

Status Active

# **Community Information**

Address 3004 59 Ave

Area Rural Leduc County

Subdivision Royal Oaks\_LEDU

City Rural Leduc County

County ALBERTA

Province AB

Postal Code T4X 0X9

## **Exterior**

Exterior Features Airport Nearby, Corner Lot, S