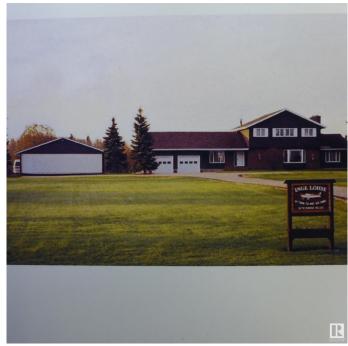

# \$1,075,000 - 73 52112 Rge Road 222, Rural Strathcona County

MLS® #E4427760

#### \$1,075,000

5 Bedroom, 2.50 Bathroom, 2,673 sqft Rural on 3.16 Acres

Twin Island Air Park, Rural Strathcona County, AB

A SUPERB ACREAGE JUST 15 MINUTES FROM SHERWOOD PARK IN TWIN ISLAND AIR PARK! This family home on 3.16 acres has something for every member of the family: LAND YOUR PLANE AND TAXI TO THE HOUSE & HANGER; canoe/kayak the lake; hiking areas around the lake to enjoy nature; 3 golf putting greens; outdoor swimming pool; hot tub; firepit; children's jungle gym; pool table; hair salon. A well maintained upgraded 2673 sq ft family home with 5 bedrooms; 2.5 baths; 3 fireplaces. There have been numerous upgrades. There is a hanger for the plane or a place to store all your toys. This home is a must see.

#### **Essential Information**

MLS® # E4427760 Price \$1,075,000

Bedrooms 5 Bathrooms 2.50

Full Baths 2
Half Baths 1

Square Footage 2,673

Acres 3.16

Year Built 1972 Type Rural

Sub-Type Detached Single Family