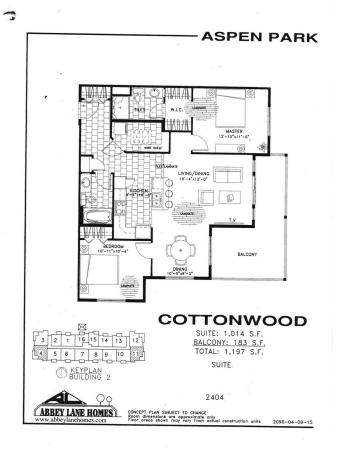

#### \$299,900

2 Bedroom, 2.00 Bathroom, 1,014 sqft Condo / Townhouse on 0.00 Acres

Aspen Trails, Sherwood Park, AB

Gorgeous TOP floor executive appartment with ensuite laundry and 2 titled parking stalls.

## **Essential Information**

MLS® # E4427744

Price \$299,900

Bedrooms 2

Bathrooms 2.00

Full Baths 2

Square Footage 1,014

Acres 0.00