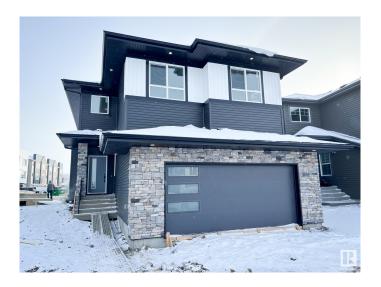

# \$679,900 - 82 Edgefield Way, St. Albert

MLS® #E4427524

## \$679,900

3 Bedroom, 2.50 Bathroom, 2,379 sqft Single Family on 0.00 Acres

Erin Ridge North, St. Albert, AB

Discover the ideal fusion of modern design and functional living with the Alchemy model by One Horizon Living. This carefully crafted 2,282-square-foot residence offers a contemporary aesthetic both inside and out with open to below. Explore detailed exterior and interior renderings that highlight Alchemy's architectural beauty and thoughtfully planned interiors. Key features include expansive living areas, a state-of-the-art kitchen, and elegant finishes throughout. Alchemy is designed to enhance your lifestyle, ensuring every square foot is utilized to its fullest potential. All this with a professionally fully finished basement with the same quality, specs and warranty provide through out the home.

### **Exterior**

Exterior Wood, Brick, Vinyl

Exterior Features See Remarks

Roof Asphalt Shingles
Construction Wood, Brick, Vinyl
Foundation Concrete Perimeter