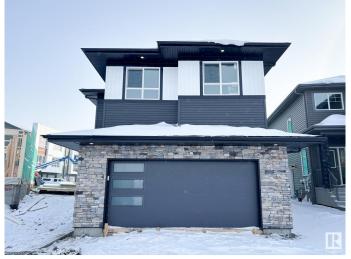

# \$679,900 - 82 Edgefield Way, St. Albert

MLS® #E4427524

## \$679,900

3 Bedroom, 2.50 Bathroom, 2,379 sqft Single Family on 0.00 Acres

Erin Ridge North, St. Albert, AB

Discover the ideal fusion of modern design and functional living with the Alchemy model by One Horizon Living. This carefully crafted 2,282-square-foot residence offers a contemporary aesthetic both inside and out with open to below. Explore detailed exterior and interior renderings that highlight Alchemy's architectural beauty and thoughtfully planned interiors. Key features include expansive living areas, a state-of-the-art kitchen, and elegant finishes throughout. Alchemy is designed to enhance your lifestyle, ensuring every square foot is utilized to its fullest potential. All this with a professionally fully finished basement with the same quality, specs and warranty provide through out the home.

### **Exterior**

Exterior Wood, Brick, Vinyl

Exterior Features See Remarks

Roof Asphalt Shingles
Construction Wood, Brick, Vinyl
Foundation Concrete Perimeter