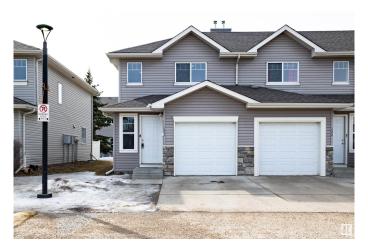

# \$299,000 - 123 230 Edwards Drive, Edmonton

MLS® #E4427484

### \$299,000

3 Bedroom, 1.50 Bathroom, 1,201 sqft Condo / Townhouse on 0.00 Acres

Ellerslie, Edmonton, AB

This well-maintained townhome in Stonebridge offers modern design and functionality with an open-concept main floor. Kitchen features maple cabinets and stainless-steel appliances and connects to a living room with gas fireplace and lots of natural light. Upstairs, you'll find three large bedrooms, including a master suite with a walk-in closet. The unfinished basement offers plenty of storage and future development potential. Furnace, HWT and kitchen appliances replaced in 2022. Additional features include an attached single garage and parking pad for an extra vehicle. Located near Ellerslie Rd, 91st St shopping and dining, and quick access to the Anthony Henday. This home is perfect for a family or investment opportunity. Note virtual staging added to imagine the space.

# **Amenities**

Amenities Parking-Extra, Patio

Parking Single Garage Attached

#### **Exterior**

Exterior Wood, Vinyl

Exterior Features Airport Nearby, No Back Lane, No Through Road, Schools, Shopping

Nearby

Roof Asphalt Shingles

Construction Wood, Vinyl

Foundation Concrete Perimeter