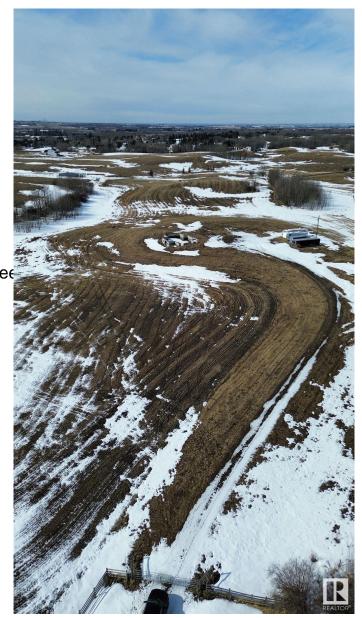

### \$420,000

0 Bedroom, 0.00 Bathroom, Rural on 18.29 Acres

None, Rural Strathcona County, AB

Prime 18-Acre Parcel Near Sherwood Park & Fort Saskatchewan! Discover the convenience of rural privacy and urban convenience with this fully fenced property, ideally located just minutes from both Sherwood Park and Fort Saskatchewan. With power and natural gas already brought onto the property, much of the prep work is already complete making this an excellent opportunity to build your dream home. A gravel driveway leads directly to the building site, where a concrete foundation is already in place. With an engineering report, you can confirm if the property is ready to build on or, if you prefer to start fresh, the sellers are open to removing the existing foundation. Enjoy open, usable acres for recreation, farming, or future development you choose how to make it your own!