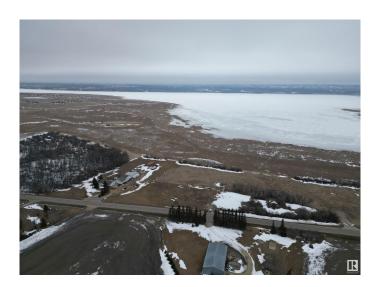

## \$699,000

0 Bedroom, 0.00 Bathroom, Rural on 10.60 Acres

None, Rural Sturgeon County, AB

Build your dream home on 10.6 Acres backing on to Lois Hole Provincial Park and overlooking Big Lake. Nestled between 2 golf courses on Meadowview Drive this site is just under 4 Kms to St Albert city limits. Driveway access in place on paved road. Ideal lot for a large home with walk out basement. There is an adjacent parcel for sale on the west side containing 12.28 acres with an old home still on the property but it is uninhabitable. Real Property Report available.

#### **Exterior**

Exterior Features Backs Onto Lake, Environmental Reserve, Golf Nearby, Lake Access

Property, Lake View, No Back Lane, No Through Road, Park/Reserve,

Waterfront Property