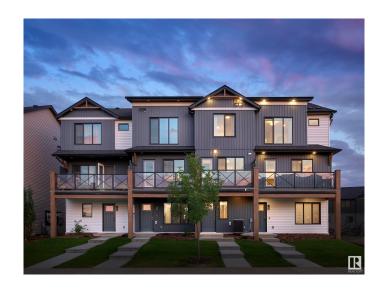

# \$369,998 - 26 531 Merlin Landing, Edmonton

MLS® #E4427041

## \$369,998

2 Bedroom, 2.50 Bathroom, 1,018 sqft Condo / Townhouse on 0.00 Acres

Hawks Ridge, Edmonton, AB

Welcome to Hawks Ridge. This brand new townhouse unit the "Hazel― Built by StreetSide Developments and is located in one of Edmonton's newest premier north west communities of Hawks Ridge. With almost 1,020 square Feet, it comes with front yard landscaping and a single over sized garage, this opportunity is perfect for a young family or young couple. Your main floor is complete with luxury Vinyl Plank flooring throughout the great room and the kitchen. The main entrance/ main floor has a good sized entry way. Highlighted in your new kitchen are upgraded cabinets, quartz counter tops and a tile back splash. The upper level has 2 bedrooms and 2 full bathrooms. \*\*\*Home is under construction and the photos are of the show home colors and finishing's may vary, this home is slated to be completed by the fall of 2025 \*\*\*