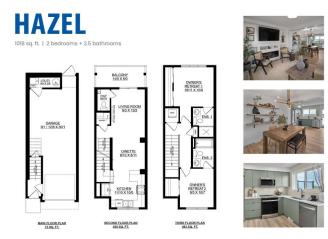

## \$369,998

2 Bedroom, 2.50 Bathroom, 1,018 sqft Condo / Townhouse on 0.00 Acres

Hawks Ridge, Edmonton, AB

Welcome to Hawks Ridge. This brand new townhouse unit the "Hazel― Built by StreetSide Developments and is located in one of Edmonton's newest premier north west communities of Hawks Ridge. With almost 1,020 square Feet, it comes with front yard landscaping and a single over sized garage, this opportunity is perfect for a young family or young couple. Your main floor is complete with luxury Vinyl Plank flooring throughout the great room and the kitchen. The main entrance/ main floor has a good sized entry way. Highlighted in your new kitchen are upgraded cabinets, quartz counter tops and a tile back splash. The upper level has 2 bedrooms and 2 full bathrooms. \*\*\*Home is under construction and the photos are of the show home colors and finishing's may vary, this home is slated to be completed by the fall of 2025 \*\*\*

# **Essential Information**

MLS® # E4427041

Price \$369,998

Bedrooms 2

Bathrooms 2.50

Full Baths 2

Half Baths 1

Square Footage 1,018

#### Interior

Interior Features ensuite bathroom

Appliances See Remarks

Heating Forced Air-1, Natural Gas

Stories 3

Has Basement Yes

Basement Full, Unfinished