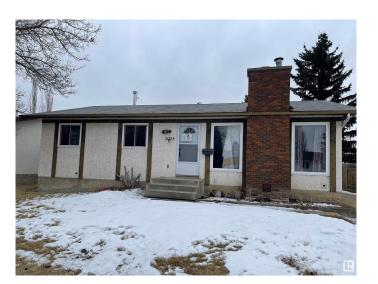

# \$249,900 - 3035 142 Avenue, Edmonton

MLS® #E4427016

## \$249,900

4 Bedroom, 2.50 Bathroom, 1,340 sqft Single Family on 0.00 Acres

Hairsine, Edmonton, AB

This close to 1340 sqft bungalow located in the neighbourhood of HAIRSINE. Features 3 bedrooms on the main floor. Master room has 2 piece en-suite and one 4 piece full bathroom as well. Formal LIVING ROOM, DINING ROOM, KITCHEN and FAMILY ROOM. Basement finished. Double detached garage. Close to SCHOOLS, SHOPPING and all amenities.