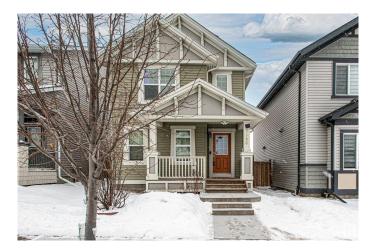

## \$459,900

3 Bedroom, 1.50 Bathroom, 1,388 sqft Single Family on 0.00 Acres

Maple Crest, Edmonton, AB

This beautiful HOMES BY AVI single-family home is built in a carefully planned community of Maple Crest. The house has all the features including a Side Entrance, Front Veranda, 9' ft Ceiling, Huge Island, and Quartz Countertops, Double detached Garage, The living room has a great fireplace, and Upstairs has a beautiful master bedroom with a walk-in closet and ensuite, with two more bedrooms and main bath. Close by to all the major amenities, shopping centres and schools. Great for the beginners and first time home buyers. Some Pictures are virtually staged.

## **Exterior**

Exterior Wood, Vinyl

Exterior Features Airport Nearby, Playground Nearby, Public Transportation, Schools,

Shopping Nearby, See Remarks

Roof Asphalt Shingles

Construction Wood, Vinyl

Foundation Concrete Perimeter