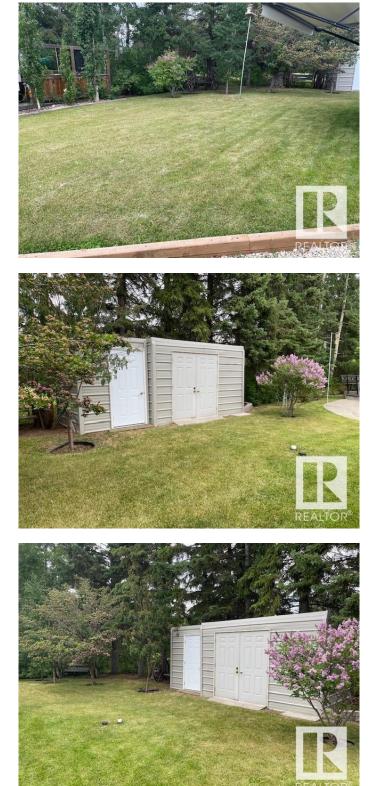

### \$149,900

0 Bedroom, 0.00 Bathroom, Rural on 0.10 Acres

The Meadows (Parkland), Rural Parkland County, AB

PRIVATE GETAWAY; Located in the gated and secured community - The Meadows. Park your trailer or install a modular and enjoy this fully serviced site w/ concrete RV pad backing onto the 5th green of Pineridge Golf Course. Powered golf cart shed included. Directly across the street is a fully equipped clubhouse with showers, laundry facilities, games room, fitness equipment, decks BBQ and TV areas. Close to SEBA BEACH and easy access to the Yellowhead Highway and only a 30-minute drive west of Stony Plain (45 minutes to Edmonton). Your peace of paradise awaits with all the benefits of resort living in this gated community.