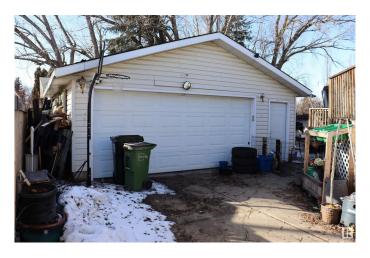

me buyers. Checkout this beautiful bi-level house in the Lorelei neighborhood offering a character of timeless classic and requires TLC with your personal touch. 3-Bedrooms, Living room, kitchen, dinning and full bathroom on Main floor, FINISHED BASEMENT offers Recreation room, 2 additional bedrooms, laundry & full bathroom. Huge Deck, Extra wide detached garage and long drive way perfect for RV PARKING. Great location in a family friendly neighborhood with easy access to amenities. \*\*\*Please note\*\*\* THE PROPERTY IS SOLD "AS IS AT THE TIME OF POSSESSION. NO WARRANTIES OR REPRESENTATIONS―.

Built in 1976

#### **Essential Information**

MLS® # E4426869 Price \$315,000

Bedrooms 5

Bathrooms 2.00

Full Baths 2

Square Footage 1,069

Acres 0.00

Year Built 1976

Type Single Family







Sub-Type Detached Single Family

Style Bi-Level Status Active

# **Community Information**

Address 16536 102 Street

Area Edmonton

Subdivision Lorelei

City Edmonton
County ALBERTA

Province AB

Postal Code T5X 2H3

### **Amenities**

Amenities Deck, See Remarks

Parking Double Garage Detached

### Interior

Appliances None, See Remarks

Heating Forced Air-1, Natural Gas

Stories 2

Has Basement Yes

Basement Full, Finished

#### **Exterior**

Exterior Wood, Vinyl

Exterior Features Fenced, Flat Site, Schools, Shopping Nearby

Roof Asphalt Shingles

Construction Wood, Vinyl

Foundation Concrete Perimeter

#### Additional Information

Date Listed March 21st, 2025

Days on Market 20

Zoning Zone 27

DATA IS DEEMED RELIABLE BUT IS NOT GUARANTEED ACCURATE BY THE REALTORS® ASSOCIATION OF ED