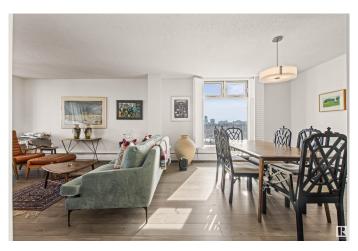

## \$207,000

2 Bedroom, 1.00 Bathroom, 1,060 sqft Condo / Townhouse on 0.00 Acres

WîhkwÃantôwin, Edmonton, AB

Would you like to see the view from that window! Two bedroom, one bathroom, renovated condo. Overlooking the river valley with an east and south facing balcony and view of downtown! 1,060 sq.ft. of spacious living space and big bedrooms. Perched on the riverbank and located close to LRT for quick transport to U of A and Grant McEwan. Walk out the front door to boardwalk stairs down to the river valley. One titled underground parking stall. Same floor laundry and gym. Condo fees include utilities.

### **Exterior**

Exterior Concrete, Composition, Stucco

Exterior Features Golf Nearby, Public Transportation, River Valley View, River View,

Shopping Nearby, View Downtown

Roof Tar & amp; Gravel

Construction Concrete, Composition, Stucco