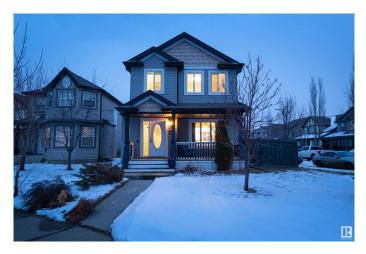

#### \$449,900

3 Bedroom, 2.50 Bathroom, 1,377 sqft Single Family on 0.00 Acres

Rutherford (Edmonton), Edmonton, AB

PERFECT FAMILY HOME in RUTHERFORD w/ 1377 sg.ft of developed living space, 3 BEDS, 2.5 BATHS, a DETACHED DOUBLE GARAGE, FULLY FENCED back yard, & FULL DRIVEWAY with plenty of room for two more large vehicles! The main floor presents an OPEN CONCEPT w/ large CORNER KITCHEN + BREAKFAST NOOK + DINING SPACE, a cozy LIVING ROOM w/ GAS FIREPLACE + LARGE WINDOWS that let in plenty of natural light, MAIN FLOOR LAUNDRY, & a 2PC BATH. Upstairs you'II find the PRIMARY BEDROOM w/ 2 CLOSETS + 4PC ENSUITE, 2 SPARE BEDROOMS, & a 4PC bath. The BASEMENT is UNFINISHED and ready for you to make it your own! Also featured is a spacious COVERED FRONT **PORCH + BACKYARD PATIO SPACE &** NEWER FLOORING throughout the top floor! Located close to all the amenities you can think of including GROCERY STORES, BANKS, CAFES, PARKS, RESTAURANTS, SCHOOLS, & PUBLIC TRANSIT. Easy access to the ANTHONY HENDAY & HIGHWAY 2. 10 minutes away from SOUTH EDMONTON COMMON. 15 minutes to EDMONTON INTERNATIONAL AIRPORT.