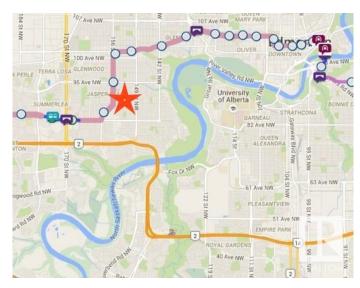

# **Community Information**

Address 9106 153 Street

Area Edmonton

Subdivision Jasper Park
City Edmonton

City Edmonton
County ALBERTA

Province AB

Postal Code T5R 1P6