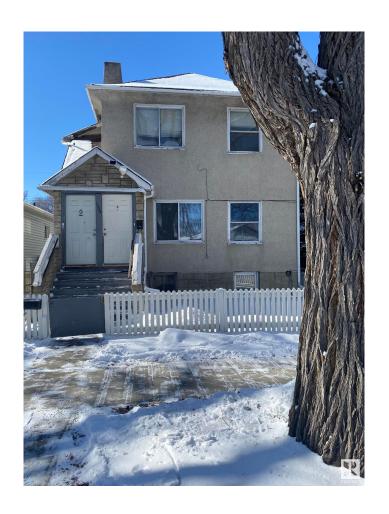

# \$229,900 - 11320 89 Street, Edmonton

MLS® #E4426661

#### \$229.900

1 Bedroom, 3.00 Bathroom, 1,399 sqft Single Family on 0.00 Acres

Alberta Avenue, Edmonton, AB

2 STORY HOME IS PRICED FOR A STARTER HOME OWNER or a BUILDER or an INVESTOR. HOME IS PRICED WELL BELOW CITY ASSESSMENT. COMES WITH 3 SUITES OR USE AS A 5 BEDROOM HOME, FOR A BIG FAMILY. ALL THIS AT A SMALL PRICE. POSSIBLE DUPLEX OR MULTI UNITY BUILDING SITE. City of Edmonton Inspected site has 3 suites IS on a 33FT. X 120 foot lot. Suites are fully occupied. This property is approved and inspected by the Health Department. Zoned (RS)for Multi-Unites Area. Comes WITH Appliances also Newer Furnace and Hot WATER tank and a garage for storage. THERE IS New Duplex construction is on a similar lot, just steps away. Close to transit, schools, shopping and football Stadium. Long time owner. CITY-ZONED as- Small Scale Res.(RS)

Built in 1929

#### **Exterior**

Exterior Concrete, Stucco

Exterior Features Back Lane, Flat Site, Fruit

Transportation, Schools, Sho

Lot Description CITY BACK LANE
Roof Asphalt Shingles
Construction Concrete, Stucco
Foundation Concrete Perimeter