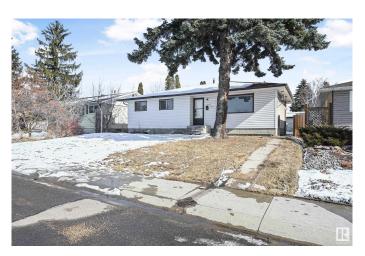

#### \$349,500

4 Bedroom, 1.50 Bathroom, 1,088 sqft Single Family on 0.00 Acres

Kilkenny, Edmonton, AB

Opportunity knocks! This large bungalow is on a quiet, family friendly street and is ready for a new owner with a great vision. Fresh paint and flooring needed, this home has great bones, a good layout and dry basement ready for a renovation. Three good sized bedroom upstairs, a large master bedroom with a two piece ensuite and the four piece main bathroom down the hall. This bungalow has a cottage style roof, which is much easier to remove walls for an open concept kitchen, living room and dining room area. The side door to the basement presents a great opportunity for a suite downstairs. The huge backyard has room for your dream garage. This home offers great potential for a first time buyer, renovator or investor.

Year Built 1970

Type Single Family

Sub-Type Detached Single Family

Style Bungalow Status Active