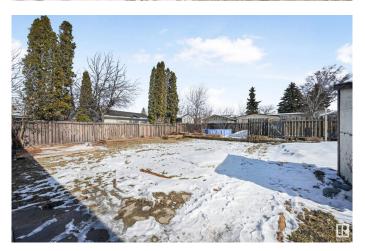

#### \$349,500

4 Bedroom, 1.50 Bathroom, 1,088 sqft Single Family on 0.00 Acres

Kilkenny, Edmonton, AB

Opportunity knocks! This large bungalow is on a quiet, family friendly street and is ready for a new owner with a great vision. Fresh paint and flooring needed, this home has great bones, a good layout and dry basement ready for a renovation. Three good sized bedroom upstairs, a large master bedroom with a two piece ensuite and the four piece main bathroom down the hall. This bungalow has a cottage style roof, which is much easier to remove walls for an open concept kitchen, living room and dining room area. The side door to the basement presents a great opportunity for a suite downstairs. The huge backyard has room for your dream garage. This home offers great potential for a first time buyer, renovator or investor.

## **Exterior**

Exterior Wood, Stucco

Exterior Features Back Lane, Fenced, Playground Nearby, Public Transportation, Schools,

Shopping Nearby, Vegetable Garden

Roof Asphalt Shingles
Construction Wood, Stucco