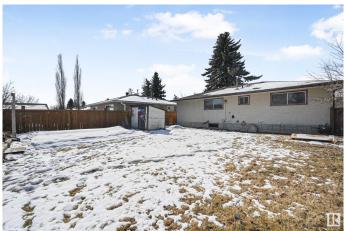

#### \$349,500

4 Bedroom, 1.50 Bathroom, 1,088 sqft Single Family on 0.00 Acres

Kilkenny, Edmonton, AB

Opportunity knocks! This large bungalow is on a quiet, family friendly street and is ready for a new owner with a great vision. Fresh paint and flooring needed, this home has great bones, a good layout and dry basement ready for a renovation. Three good sized bedroom upstairs, a large master bedroom with a two piece ensuite and the four piece main bathroom down the hall. This bungalow has a cottage style roof, which is much easier to remove walls for an open concept kitchen, living room and dining room area. The side door to the basement presents a great opportunity for a suite downstairs. The huge backyard has room for your dream garage. This home offers great potential for a first time buyer, renovator or investor.

## **Exterior**

Exterior Wood, Stucco

Exterior Features Back Lane, Fenced, Playground Nearby, Public Transportation, Schools,

Shopping Nearby, Vegetable Garden

Roof Asphalt Shingles
Construction Wood, Stucco