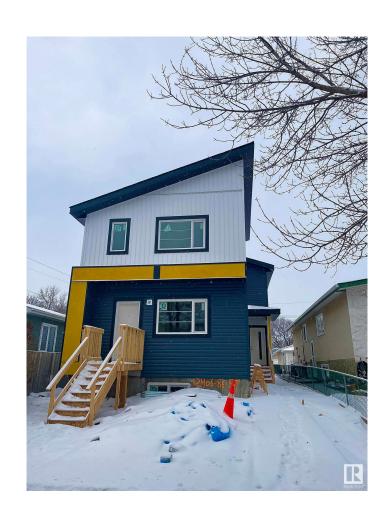

# \$379,000 - 1 12406 86 Street, Edmonton

MLS® #E4425983

### \$379,000

3 Bedroom, 2.50 Bathroom, 1,111 sqft Condo / Townhouse on 0.00 Acres

Delton, Edmonton, AB

NO Condo Fees! Stunning 3 bedroom, 2.5 bath duplex with sleek modern living space, 2 tone cabinets, quartz countertops, luxury backsplash, 9 ft main floor ceiling, HRV offering style and functionality. Located on a quite cul-de-sac in well-established close knit community of Delton (minutes from Downtown, Royal Alex & Yellowhead freeway) Includes detached garage facing back-alley. Separate side entry with roughed-in basement. On a long 150 ft lot. \*Property available for home buyers with minimal condo restrictions possible\* \*The entire complex including both units also available for investors\* Interior Finishes photo is from a different showhome property with similar finishes. The picture is only for illustration of typical finishes for this builder's spec.

# **Exterior**

Exterior Wood, Vinyl

Exterior Features Schools, See Remarks

Lot Description 33\*150

Roof Asphalt Shingles

Construction Wood, Vinyl

Foundation Concrete Perimeter