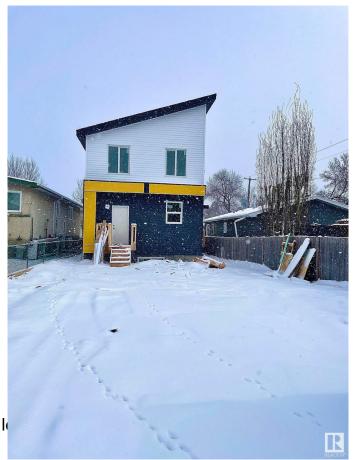

# \$379,000 - 1 12406 86 Street, Edmonton

MLS® #E4425983

### \$379,000

3 Bedroom, 2.50 Bathroom, 1,111 sqft Condo / Townhouse on 0.00 Acres

Delton, Edmonton, AB

NO Condo Fees! Stunning 3 bedroom, 2.5 bath duplex with sleek modern living space, 2 tone cabinets, quartz countertops, luxury backsplash, 9 ft main floor ceiling, HRV offering style and functionality. Located on a quite cul-de-sac in well-established close knit community of Delton (minutes from Downtown, Royal Alex & Yellowhead freeway) Includes detached garage facing back-alley. Separate side entry with roughed-in basement. On a long 150 ft lot. \*Property available for home buyers with minimal condo restrictions possible\* \*The entire complex including both units also available for investors\* Interior Finishes photo is from a different showhome property with similar finishes. The picture is only for illustration of typical finishes for this builder's spec.

# **Exterior**

Exterior Wood, Vinyl

Exterior Features Schools, See Remarks

Lot Description 33\*150

Roof Asphalt Shingles

Construction Wood, Vinyl

Foundation Concrete Perimeter