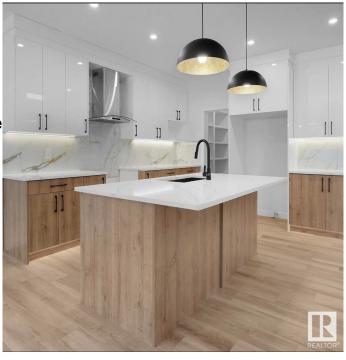

### \$379,000

3 Bedroom, 2.50 Bathroom, 1,111 sqft Condo / Townhouse on 0.00 Acres

Delton, Edmonton, AB

NO Condo Fees! Stunning 3 bedroom, 2.5 bath duplex with sleek modern living space, 2 tone cabinets, quartz countertops, luxury backsplash, 9 ft main floor ceiling, HRV offering style and functionality. Located on a quite cul-de-sac in well-established close knit community of Delton (minutes from Downtown, Royal Alex & Yellowhead freeway) Includes detached garage facing back-alley. Separate side entry with roughed-in basement. On a long 150 ft lot. \*Property available for home buyers with minimal condo restrictions possible\* \*The entire complex including both units also available for investors\* Interior Finishes photo is from a different showhome property with similar finishes. The picture is only for illustration of typical finishes for this builder's spec.