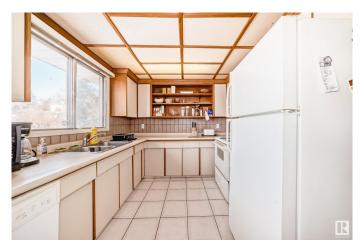

### \$375,900

4 Bedroom, 2.00 Bathroom, 1,046 sqft Single Family on 0.00 Acres

Rundle Heights, Edmonton, AB

Come check out this cozy bungalow The main floor has a large living room, open kitchen with room for a good size kitchen table. It has a 3 bedrooms, one bedroom walkout to the large deck facing the beautiful Rundle park. The basement has a large living room, second kitchen, cozy bedroom, 3 pc washroom and a separate entrance from the back of the property and side of the property. Don't forget the large storage room and laundry room. The double car garage (20.9x19.9), it also has a large parking pad. The Front and back yard is spacious and has plenty of room for all your needs. Walking distance to Rundle park is perfect if you love to be outdoors!