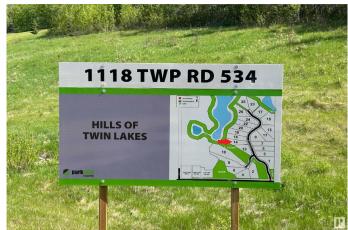

# \$224,900 - 14 1118 Twp Rd 534, Rural Parkland County

MLS® #E4425702

## **Community Information**

Address 14 1118 Twp Rd 534

Area Rural Parkland County

Subdivision Hills Of Twin Lakes

City Rural Parkland County

County ALBERTA

Province AB

Postal Code T7Y 0B6