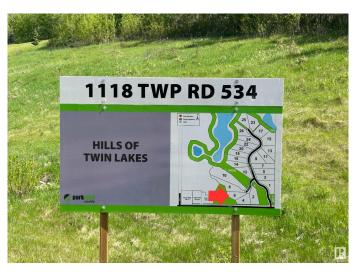

# **Community Information**

Address 6 1118 Twp Rd 534

Area Rural Parkland County

Subdivision Hills Of Twin Lakes

City Rural Parkland County

County ALBERTA

Province AB

Postal Code T7Y 0B6

### \$224,900

0 Bedroom, 0.00 Bathroom, Rural on 2.03 Acres

Hills Of Twin Lakes, Rural Parkland County, AB

Come see this beautiful Hills of Twin Lakes lot measuring 2.03 acres for yourself! This is your chance to build your dream home and experience the joy of country living just a mere 10 minutes away from Stony Plain. The lot offers endless possibilities to design and create a perfect oasis. Imagine waking up to picturesque views, surrounded by nature's serenity while still being conveniently close to the amenities of Stony Plain. Don't miss out on this incredible opportunity to turn your dream into a reality. Act fast and secure your piece of paradise today!