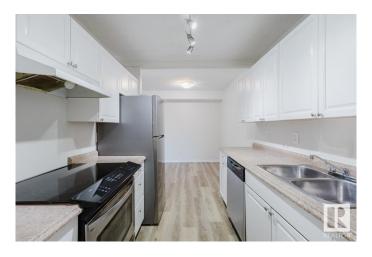

## \$135,000

2 Bedroom, 1.00 Bathroom, 786 sqft Condo / Townhouse on 0.00 Acres

Daly Grove, Edmonton, AB

RENOVATED! NEW APPLIANCES! SOUTH FACING! Welcome to this charming main level 2 bedroom 1 bath unit, located just across from the Laurel neighbourhood. Step inside to NEW flooring and paint throughout. The updated kitchen features a BRAND NEW fridge and dishwasher, plus space for a full-sized dining table. The bright, south-facing living area provides ample sunlight through the patio doors, perfect for relaxing. Both bedrooms have new carpeting and south-facing windows, ensuring plenty of natural light. The centrally located, updated bathroom boasts fresh tiles and cabinets. Enjoy your generously sized, south-facing patio on the main floor, creating the feeling of your own small backyard. Additionally there is a large storage room with built-in shelves to keep everything organized! Don't miss out on this fantastic opportunity!

# Interior

Appliances Dishwasher-Built-In, Refrigerator, Stove-Electric

Heating Baseboard, Natural Gas