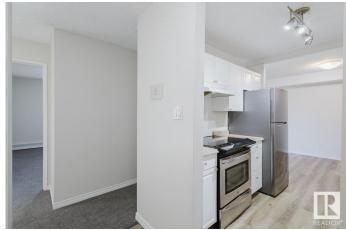

## \$135,000

2 Bedroom, 1.00 Bathroom, 786 sqft Condo / Townhouse on 0.00 Acres

Daly Grove, Edmonton, AB

RENOVATED! NEW APPLIANCES! SOUTH FACING! Welcome to this charming main level 2 bedroom 1 bath unit, located just across from the Laurel neighbourhood. Step inside to NEW flooring and paint throughout. The updated kitchen features a BRAND NEW fridge and dishwasher, plus space for a full-sized dining table. The bright, south-facing living area provides ample sunlight through the patio doors, perfect for relaxing. Both bedrooms have new carpeting and south-facing windows, ensuring plenty of natural light. The centrally located, updated bathroom boasts fresh tiles and cabinets. Enjoy your generously sized, south-facing patio on the main floor, creating the feeling of your own small backyard. Additionally there is a large storage room with built-in shelves to keep everything organized! Don't miss out on this fantastic opportunity!

# Interior

Appliances Dishwasher-Built-In, Refrigerator, Stove-Electric

Heating Baseboard, Natural Gas