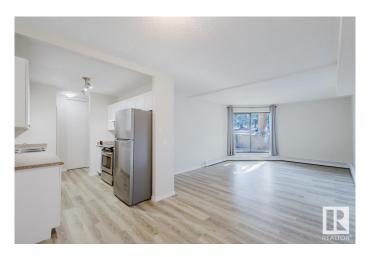

## \$135,000

2 Bedroom, 1.00 Bathroom, 786 sqft Condo / Townhouse on 0.00 Acres

Daly Grove, Edmonton, AB

RENOVATED! NEW APPLIANCES! SOUTH FACING! Welcome to this charming main level 2 bedroom 1 bath unit, located just across from the Laurel neighbourhood. Step inside to NEW flooring and paint throughout. The updated kitchen features a BRAND NEW fridge and dishwasher, plus space for a full-sized dining table. The bright, south-facing living area provides ample sunlight through the patio doors, perfect for relaxing. Both bedrooms have new carpeting and south-facing windows, ensuring plenty of natural light. The centrally located, updated bathroom boasts fresh tiles and cabinets. Enjoy your generously sized, south-facing patio on the main floor, creating the feeling of your own small backyard. Additionally there is a large storage room with built-in shelves to keep everything organized! Don't miss out on this fantastic opportunity!