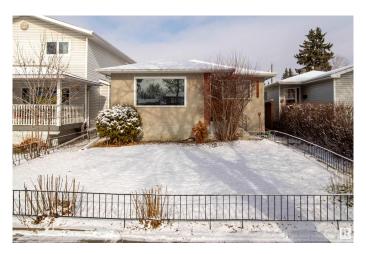

# \$482,750 - 10562 62 Avenue, Edmonton

MLS® #E4425002

#### \$482,750

5 Bedroom, 2.00 Bathroom, 1,054 sqft Single Family on 0.00 Acres

Allendale, Edmonton, AB

Great investment property- upgraded three bedroom bungalow in Allendale. Over 1000 sq ft home with a two bedroom basement inlaw suite. Upgrades include kitchen cupboards, granite tops in kitchen and bathroom, hardwood floors, interior doors, casings and baseboards. Side entrance leading to basement where there is a second kitchen and living room, 2 bedrooms and a 4 piece bathroom. 100 amp electrical, updated pipes in basement floor, insulation in attic, sump pump, new hot water tank and shingles on house, new fence in backyard. Nicely treed front and back yards, double garage. Great location only 10 minutes South of the University Hospital, University of Alberta, Whyte Ave and five minutes to Southgate shopping centre and the LRT station.

# **Community Information**

Address 10562 62 Avenue

Area Edmonton
Subdivision Allendale
City Edmonton
County ALBERTA

Province AB

Postal Code T6H 1M4