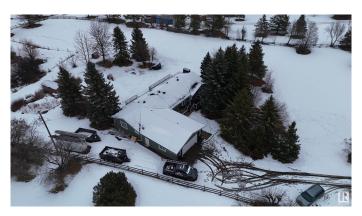

## \$729,000

4 Bedroom, 2.50 Bathroom, 2,031 sqft Rural on 3.41 Acres

Cole Anne Heights, Rural Parkland County, AB

Welcome to 16 53228 Range Road 15, a beautifully renovated property in 2020, offering 3.41 acres of serene, private space. Perfect for entertaining, this home features three composite decks that provide ample space for gatherings and relaxation. The expansive primary bedroom is a standout, offering direct access to the main deck for easy outdoor enjoyment. Ideally located just minutes from Stony Plain, this property combines modern updates with the peace and tranquility of country living. Don't miss out on this perfect blend of luxury and convenience!

### **Exterior**

Exterior Wood

Exterior Features Fenced, Fruit Trees/Shrubs, Landscaped, Level Land, Private Setting,

Treed Lot

Construction Wood

Foundation Concrete Perimeter