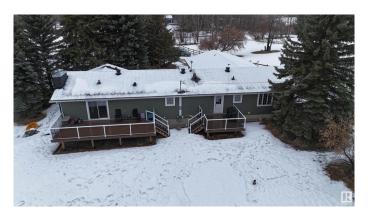

## \$729,000

4 Bedroom, 2.50 Bathroom, 2,031 sqft Rural on 3.41 Acres

Cole Anne Heights, Rural Parkland County, AB

Welcome to 16 53228 Range Road 15, a beautifully renovated property in 2020, offering 3.41 acres of serene, private space. Perfect for entertaining, this home features three composite decks that provide ample space for gatherings and relaxation. The expansive primary bedroom is a standout, offering direct access to the main deck for easy outdoor enjoyment. Ideally located just minutes from Stony Plain, this property combines modern updates with the peace and tranquility of country living. Don't miss out on this perfect blend of luxury and convenience!

#### **Amenities**

Features Deck, Detectors Smoke, Fire Pit, Hot Water Natural Gas, No Animal

Home, No Smoking Home, Vinyl Windows

### **Exterior**

Exterior Wood

Exterior Features Fenced, Fruit Trees/Shrubs, Landscaped, Level Land, Private Setting,

Treed Lot

Construction Wood

Foundation Concrete Perimeter