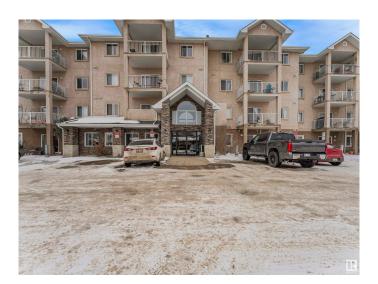

## \$178,000

1 Bedroom, 1.00 Bathroom, 639 sqft Condo / Townhouse on 0.00 Acres

Wild Rose, Edmonton, AB

Top floor 1 bedroom unit with covered parking stall is ready and waiting for its new owner. This freshly painted and well kept condo with vaulted ceilings is conveniently located to public transportation, schools and shopping. The open concept floor plan includes a good sized living room and kitchen, in-suite laundry and a primary bedroom. Great entry level property to get into the market or expand your revenue property portfolio.