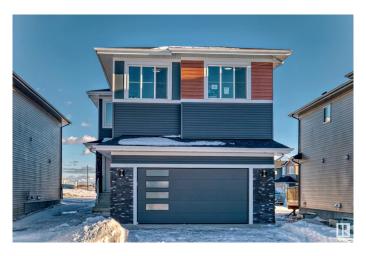

# **\$719,000 - 6223 18 Street Street, Rural Leduc County**

MLS® #E4424777

### \$719.000

5 Bedroom, 4.00 Bathroom, 2,676 sqft Rural on 0.14 Acres

Irvin Creek, Rural Leduc County, AB

Welcome to the home of your dreams. Crafted with love and attention to detail, this beautiful property features 5 spacious bedrooms, a den and 4 luxurious bathrooms. Every inch of the home has been fully upgraded, showcasing 9-foot ceilings across all three levels. The custom kitchen has been thoughtfully extended, complete with a separate spice kitchen for added convenience. The living room boasts a stunning open-to-above design, creating a bright and airy atmosphere. A well-equipped laundry room with a sink adds practicality to this elegant space. This home is ideal for a growing family, offering both style and functionality at every turn.

### **Essential Information**

MLS® # E4424777
Price \$719,000

Bedrooms 5
Bathrooms 4.00
Full Baths 4

Square Footage 2,676

Acres 0.14

Year Built 2025

Type Rural

Sub-Type Detached Single Family

Style 2 Storey
Status Active

## **Community Information**

Address 6223 18 Street Street
Area Rural Leduc County

Subdivision Irvin Creek

City Rural Leduc County

County ALBERTA

Province AB

Postal Code T4X 3C7

**Amenities** 

Exterior Wood

Exterior Features Airport Nearby, Cul-De-Sac, Flat Site, Golf Nearby, Schools, Shopping

Nearby

Construction Wood

Foundation Concrete Perimeter