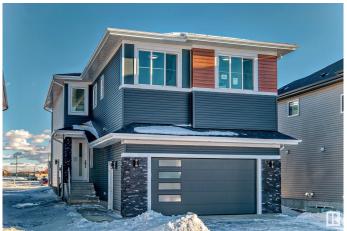

# **\$719,000 - 6223 18 Street Street, Rural Leduc County**

MLS® #E4424777

### \$719.000

5 Bedroom, 4.00 Bathroom, 2,676 sqft Rural on 0.14 Acres

Irvin Creek, Rural Leduc County, AB

Welcome to the home of your dreams. Crafted with love and attention to detail, this beautiful property features 5 spacious bedrooms, a den and 4 luxurious bathrooms. Every inch of the home has been fully upgraded, showcasing 9-foot ceilings across all three levels. The custom kitchen has been thoughtfully extended, complete with a separate spice kitchen for added convenience. The living room boasts a stunning open-to-above design, creating a bright and airy atmosphere. A well-equipped laundry room with a sink adds practicality to this elegant space. This home is ideal for a growing family, offering both style and functionality at every turn.

### **Essential Information**

MLS® # E4424777
Price \$719,000

Bedrooms 5
Bathrooms 4.00
Full Baths 4

Square Footage 2,676

Acres 0.14

Year Built 2025

Type Rural

Sub-Type Detached Single Family

Style 2 Storey
Status Active

## **Community Information**

Address 6223 18 Street Street
Area Rural Leduc County

Subdivision Irvin Creek

City Rural Leduc County

County ALBERTA

Province AB

Postal Code T4X 3C7

**Amenities** 

Exterior Wood

Exterior Features Airport Nearby, Cul-De-Sac, Flat Site, Golf Nearby, Schools, Shopping

Nearby

Construction Wood

Foundation Concrete Perimeter