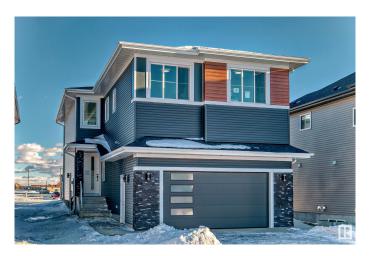

# **\$719,000 - 6223 18 Street Street, Rural Leduc County**

MLS® #E4424777

### \$719.000

5 Bedroom, 4.00 Bathroom, 2,676 sqft Rural on 0.14 Acres

Irvin Creek, Rural Leduc County, AB

Welcome to the home of your dreams. Crafted with love and attention to detail, this beautiful property features 5 spacious bedrooms, a den and 4 luxurious bathrooms. Every inch of the home has been fully upgraded, showcasing 9-foot ceilings across all three levels. The custom kitchen has been thoughtfully extended, complete with a separate spice kitchen for added convenience. The living room boasts a stunning open-to-above design, creating a bright and airy atmosphere. A well-equipped laundry room with a sink adds practicality to this elegant space. This home is ideal for a growing family, offering both style and functionality at every turn.

### **Essential Information**

MLS® # E4424777
Price \$719,000

Bedrooms 5
Bathrooms 4.00
Full Baths 4

Square Footage 2,676

Acres 0.14

Year Built 2025

Type Rural

Sub-Type Detached Single Family

Style 2 Storey
Status Active

## **Community Information**

Address 6223 18 Street Street
Area Rural Leduc County

Subdivision Irvin Creek

City Rural Leduc County

County ALBERTA

Province AB

Postal Code T4X 3C7

**Amenities** 

Exterior Wood

Exterior Features Airport Nearby, Cul-De-Sac, Flat Site, Golf Nearby, Schools, Shopping

Nearby

Construction Wood

Foundation Concrete Perimeter