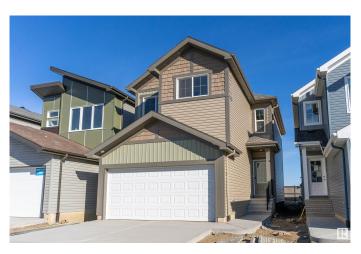

# \$534,900 - 4604 72 Avenue, Beaumont

MLS® #E4424759

## \$534,900

3 Bedroom, 2.50 Bathroom, 1,645 sqft Single Family on 0.00 Acres

Le Reve, Beaumont, AB

"CERTIFIED BUILT GREEN by Sterling Homes". IMMEDIATE POSSESSION. SIDE ENTRANCE TO BASEMENT..NEVER LIVED IN Single Family home in NEW COMMUNITY in Beaumont- Le Reve. 3 very good sized bedrooms, 2.5 baths, BONUS ROOM, Upstairs laundry, basement suite potential, Front Double Attached Garage. Main floor offers a practical floor design with a decent sized Living Room, a corner kitchen in the back with SS appliances and a dining room overlooking the backyard which has developer fence in place. The bonus room upstairs comes with a skylight, 3 bedrooms, 2 full baths and a laundry room. The basement has been roughed in for a future suite, and has private access from the side. All in all, your new home awaits!

#### **Essential Information**

MLS® # E4424759 Price \$534,900

Bedrooms 3
Bathrooms 2.50
Full Baths 2
Half Baths 1

Square Footage 1,645 Acres 0.00

Year Built 2024

Type Single Family

Sub-Type Detached Single Family