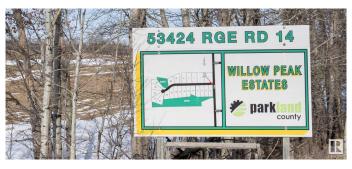

## \$224,900

0 Bedroom, 0.00 Bathroom, Rural on 3.40 Acres

Willow Peak Estates, Rural Parkland County, AB

Live close to Chickakoo Lake in beautiful Willow Peak Estates only 12 minutes from Stony Plain. Imagine the possibilities for your dream home with the Builder of YOUR choice on this 3.40 acre lot. This acreage has a gorgeous spot for a SUNNY SOUTH FACING home, and it sits next to a tree line for privacy. The driveway entrance is paved, and so is the subdivision. STOP and LISTEN when you drive over to see it...there is peace and tranquility here with only nature surrounding you and no highway noise at all, as the subdivision is set far from the highway and situated on a NO EXIT ROAD. This property can have a well or a cistern (your choice) It can also accommodate a septic tank & field too, and the power is across the road. The gas line is at the lot line. A quick trip to work in Edmonton on the Yellowhead will be only 25 to 30 minutes. It's a well-positioned spot for a new home, offering country living with close convenience to the City. GST applicable to price. Buyers to verify and complete due diligence

## **Community Information**

Address Lot 2 53424 Range Road 14

Area Rural Parkland County

Subdivision Willow Peak Estates

City Rural Parkland County

County ALBERTA

Province AB

Postal Code T7Y 0B5