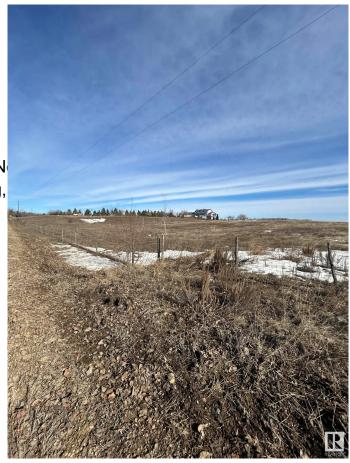

#### \$324,900

0 Bedroom, 0.00 Bathroom, Rural on 5.19 Acres

None, Rural Parkland County, AB

MAJESTIC AND ROLLING 5.19 ACRES
LOCATED MINUTES SW OF STONY PLAIN!
WELCOME TO 53209 RANGE ROAD 14.
THIS UNREAL PROPERTY IS JUST OFF
PAVEMENT AND IS PERFECT TO BUILD
YOUR WALK-OUT DREAM HOME.
PROPERTY IS ZONED "OUT OF
SUBDIVISION" AND HAS LIMITED BUILDING
RESTRICTIONS. DRILLED WATER WELLS
AND SEPTIC FIELDS ARE PERMTTED. NO
TIME CONSTRAINTS TO BUILD.
PROPERTY WOULD BE PERFECT FOR A
SMALL HOBBY FARM, HORSE SET-UP,
HOME BASED BUSINESS, OR SHOP.