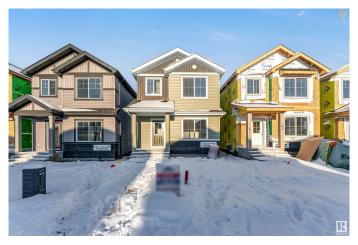

### \$549,000

4 Bedroom, 3.00 Bathroom, 1,676 sqft Single Family on 0.00 Acres

Aster, Edmonton, AB

Discover this stunning 2024 Land Mark built single-family detached home in Edmonton's desirable Aster community. Close to top amenities, schools, grocery stores, restaurants and the Anthony Henday Highway, this 1676 sq. ft. gem offers modern living at its finest. The main floor features a bedroom and full washroom, complemented by a fully stainless steel kitchen. Upstairs, enjoy three spacious bedrooms, including a master with an ensuite, and a second full washroom. The basement, with a separate entrance, is ready for your future use or additional rental income.

#### **Essential Information**

MLS® # E4423451 Price \$549,000

Bedrooms 4

Bathrooms 3.00

Full Baths 3

Square Footage 1,676

Acres 0.00

Year Built 2024

Type Single Family

Sub-Type Detached Single Family

Style 2 Storey
Status Active