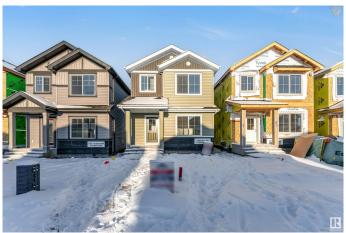

### \$549,000

4 Bedroom, 3.00 Bathroom, 1,676 sqft Single Family on 0.00 Acres

Aster, Edmonton, AB

Discover this stunning 2024 Land Mark built single-family detached home in Edmonton's desirable Aster community. Close to top amenities, schools, grocery stores, restaurants and the Anthony Henday Highway, this 1676 sq. ft. gem offers modern living at its finest. The main floor features a bedroom and full washroom, complemented by a fully stainless steel kitchen. Upstairs, enjoy three spacious bedrooms, including a master with an ensuite, and a second full washroom. The basement, with a separate entrance, is ready for your future use or additional rental income.

#### Interior

Interior Features ensuite bathroom

Appliances Dishwasher-Built-In, Dryer, Hood Fan, Oven-Built-In, Refrigerator,

Stove-Countertop Gas, Stove-Electric, Washer

Heating Fan Coil, Natural Gas

Stories 2