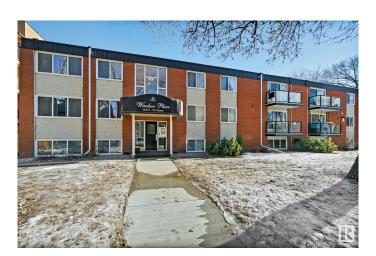

# \$85,000 - 106 10415 93 Street, Edmonton

MLS® #E4423448

## \$85,000

2 Bedroom, 1.00 Bathroom, 893 sqft Condo / Townhouse on 0.00 Acres

Boyle Street, Edmonton, AB

Move in ready and one of the largest units in the complex! This extensively renovated 2-bedroom condo in Windsor Place is perfect for investors or anyone looking to live in the heart of downtown. Located in a pet-friendly building, this home offers unbeatable access to schools, shopping, restaurants, cafes, and more, plus the added bonus of being just steps from the beautiful River Valley. The entire building has been rejuvenated, and this unit features newer kitchen cabinets, updated appliances, and, best of all, washer and dryer connections are already in place, making laundry setup effortless. With heat and water included, you can focus on enjoying everything this stylish and convenient home has to offer.