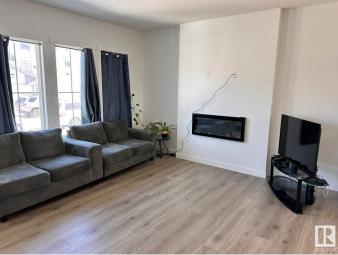

## \$499,900

3 Bedroom, 2.50 Bathroom, 1,613 sqft Single Family on 0.00 Acres

Alces, Edmonton, AB

Single family home in desirable location in southeast Edmonton Alces ! This stunning 3 bedroom, 2.5 bathroom plus flex area. 9' ceilings and an open concept main floor. The kitchen features upgraded cabinets, quartz countertops, pantry. The upper floor laundry , full 5-piece ensuite and 3 large bedrooms. The primary suite is a true oasis with walk-in closet and ensuite with double sinks. This home include a separate side entrance, for future potential legal basement. Close to Highway, Shopping, walkable distance to kids park.

| Status                 | Active                                                                                               |  |
|------------------------|------------------------------------------------------------------------------------------------------|--|
| Community Information  |                                                                                                      |  |
| Address                | 436 29 Street                                                                                        |  |
| Area                   | Edmonton                                                                                             |  |
| Subdivision            | Alces                                                                                                |  |
| City                   | Edmonton                                                                                             |  |
| County                 | ALBERTA                                                                                              |  |
| Province               | AB                                                                                                   |  |
| Postal Code            | T6X 3E7                                                                                              |  |
| Amenities              |                                                                                                      |  |
| Amenities              | Ceiling 9 ft., Deck, Hot Water Natural Gas, No Animal Home, No Smoking Home, See Remarks, HRV System |  |
| Parking                | No Garage, Parking Pad Cement/Paved                                                                  |  |
| Interior               |                                                                                                      |  |
| Interior Features      | ensuite bathroom                                                                                     |  |
| Appliances             | Dryer, Refrigerator, Stove-Countertop Electric, Washer, Window Coverings, See Remarks                |  |
| Heating                | Forced Air-1, Natural Gas                                                                            |  |
| Fireplace              | Yes                                                                                                  |  |
| Fireplaces             | Wall Mount                                                                                           |  |
| Stories                | 2                                                                                                    |  |
| Has Basement           | Yes                                                                                                  |  |
| Basement               | Full, Unfinished                                                                                     |  |
| Exterior               |                                                                                                      |  |
| Exterior               | Wood, Vinyl                                                                                          |  |
| Exterior Features      | Back Lane, Golf Nearby, Playground Nearby, Shopping Nearby, See<br>Remarks                           |  |
| Roof                   | Asphalt Shingles                                                                                     |  |
| Construction           | Wood, Vinyl                                                                                          |  |
| Foundation             | Concrete Perimeter                                                                                   |  |
| Additional Information |                                                                                                      |  |
| Date Listed            | February 28th, 2025                                                                                  |  |
| Days on Market         | 34                                                                                                   |  |
| <b>—</b> ·             |                                                                                                      |  |