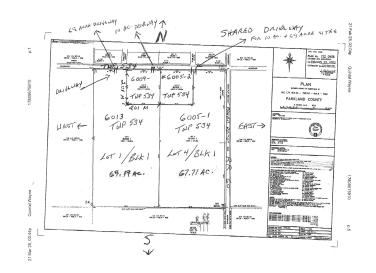

# \$249,000 - #1 6005 Twp 534, Rural Parkland County

MLS® #E4423390

#### \$249,000

0 Bedroom, 0.00 Bathroom, Rural on 67.71 Acres

None, Rural Parkland County, AB

Developers Dream! So many possibilities for this mostly treed 67.71 Acre parcel. Located 4 kms North of Seba Beach, this property is the perfect spot for those looking for a quiet retreat with investment potential. Is a fantastic spot to build your dream home or cabin So many recreational opportunities exist here – quadding, snowmobiling, or fishing on Wabamun or Lake Isle. Properties like this do not come along often!\*\*BULK PURCHASE WILL BE CONSIDERED FOR ALL FOUR LAND/TITLES AT A LOWER PRICE\*\*

# **Community Information**

Address #1 6005 Twp 534

Area Rural Parkland County

Subdivision None

City Rural Parkland County

County ALBERTA

Province AB

Postal Code T0E 2B0